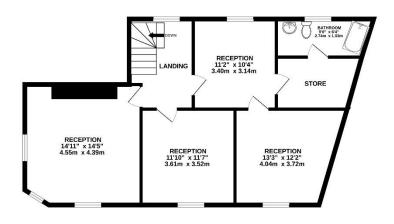

# Net Intermal Area Sq. m Sq. ft. Ground Floor 70.50 760.00 First Floor 69.50 748.00

| Total | 140.00 | 1508.00 |
|-------|--------|---------|

#### TOTAL FLOOR AREA: 1589 sq.ft. (147.6 sq.m.) approx.