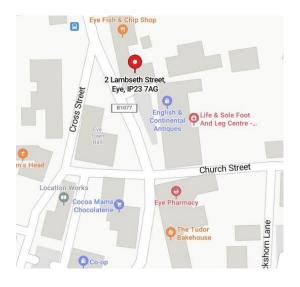

### FOR SALE: COMMERCIAL PREMISES

2 Lambseth Street, Eye, Suffolk, IP23 7AG

Guide Price: £210,000.00

## **DURRANTS**

LOCATION

The premises occupy a very prominent position on the main shopping thoroughfare opposite the Town Hall.

The north Suffolk Market Town of Eye is about 4 miles from Diss which has a mainline link to London Liverpool Street. Norwich is some 23 miles to the north and Ipswich 17 miles to the south.