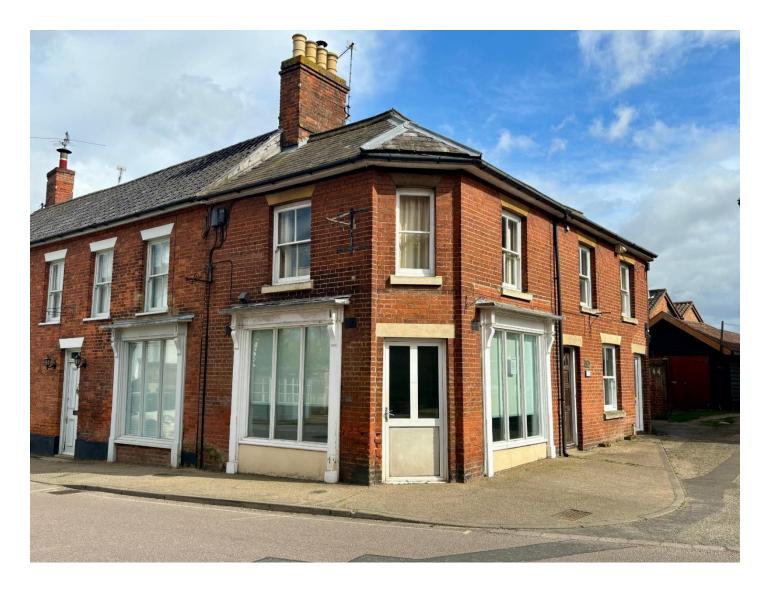

## **DURRANTS**

LOCATION

The premises occupy a very prominent position on the main shopping thoroughfare opposite the Town Hall.

The north Suffolk Market Town of Eye is about 4 miles from Diss which has a mainline link to London Liverpool Street. Norwich is some 23 miles to the north and Ipswich 17 miles to the south.

The commercial premises has a dual aspect with the ground floor formally used as a hairdressers and with separate access to the first floor which was occupied by an accountant.

The property has an overall heating system and the ground floor has been recently redecorated.