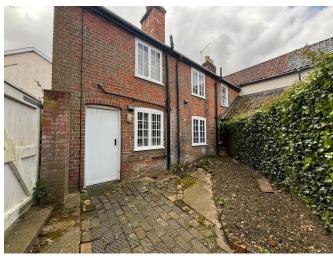

To the rear is a yard with vehicular access, accessed via a Right of Way and with a separate building used for storage.