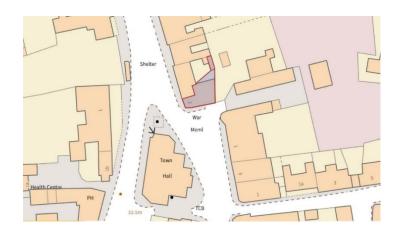

## **DURRANTS**

LOCATION

The premises occupy a very prominent position on the main shopping thoroughfare opposite the Town Hall.

The north Suffolk Market Town of Eye is about 4 miles from Diss which has a mainline link to London Liverpool Street. Norwich is some 23 miles to the north and Ipswich 17 miles to the south.