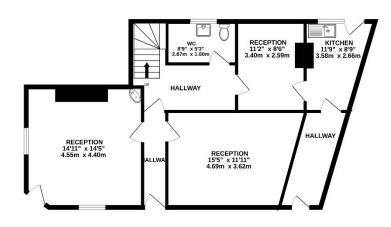

# Net Intermal Area Sq. m Sq. ft. Ground Floor 70.50 760.00 First Floor 69.50 748.00

| Total | 140.00 | 1508.00 |
|-------|--------|---------|

#### **CONTACT US**

Durrants Commercial, 32-34 Thoroughfare, Harleston, Norfolk, IP20 9AU Tel: 01379 851038

Email: commercial@durrants.com

GROUND FLOOR 793 sq.ft. (73.6 sq.m.) approx.