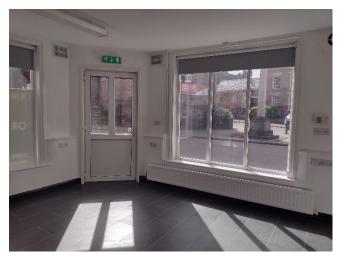

The commercial premises has a dual aspect with the ground floor formally used as a hairdressers and with separate access to the first floor which was occupied by an accountant.

The property has an overall heating system and the ground floor has been recently redecorated.